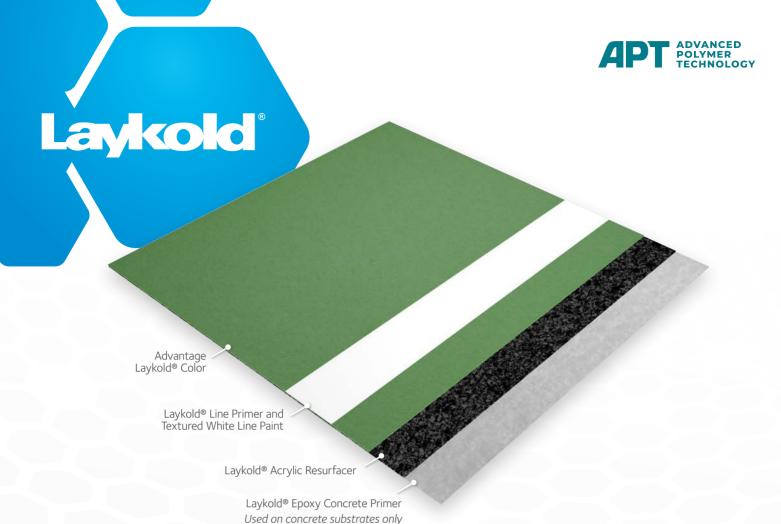

## **ADVANTAGE**

Laykold® Advantage system is comprised of factory textured colors using a select blend of silica sands. Batch mixing is simplified, resulting in superior quality control and a consistent surface pace regardless of location or applicator. Designed for more demanding sports traffic.

\*Highlight: Advantage is factory textured.