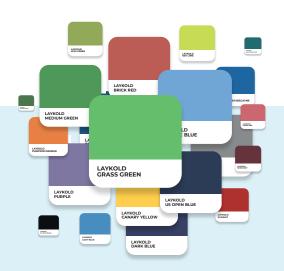

# THE WORLD'S MOST TRUSTED COURT SURFACE

LAYKOLD MEDIUM GREEN

LAYKOLD DARK GREEN

LAYKOLD GREY

LAYKOLD

LAYKOLD KOOYONG BLUE

LAYKOLD DARK BLUE

LAYKOLD LIGHT BLUE

LAYKOLD AUSSIE BLUE

LAYKOLD ORANGE

LAYKOLD RED

LAYKOLD BURGUNDY

LAYKOLD ROYAL PURPLE

For color combinations and system information visit the Laykold Technical Hub.

www.sportgroup-techhub.com/laykold

Colors are as accurate as possible. Slight variations may occur due to job site conditions, mixing proportions and installation methods.

**Be inspired** by the court colors of the world's leading tournaments...US Open, Miami Open and Dallas Open...available exclusively by **Laykold**. Or, be creative with your own unique color combinations to match your club, school or personal preference.

Be inspired by the court colors of the world's leading tournaments...US Open, Miami Open and Dallas Open...available exclusively by Laykold. Or, be creative with your own unique color combinations to match your club, school or personal preference.