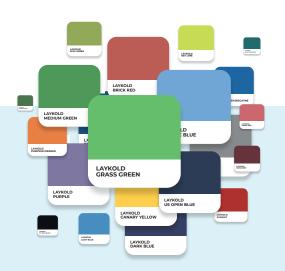

# THE WORLD'S MOST TRUSTED COURT SURFACE

LAYKOLD MEDIUM GREEN

LAYKOLD DARK GREEN

LAYKOLD GREY

LAYKOLD

LAYKOLD KOOYONG BLUE

LAYKOLD DARK BLUE

LAYKOLD LIGHT BLUE

LAYKOLD AUSSIE BLUE

LAYKOLD ORANGE

LAYKOLD RED

LAYKOLD BURGUNDY

LAYKOLD ROYAL PURPLE

For color combinations and system information visit the Laykold Technical Hub.

www.sportgroup-techhub.com/laykold

Colors are as accurate as possible. Slight variations may occur due to job site conditions, mixing proportions and installation methods.

**Be inspired** by the court colors of the world's leading tournaments...US Open, Miami Open and Dallas Open...available exclusively by **Laykold**. Or, be creative with your own unique color combinations to match your club, school or personal preference.

Be inspired by the court colors of the world's leading tournaments...US Open, Miami Open and Dallas Open...available exclusively by Laykold. Or, be creative with your own unique color combinations to match your club, school or personal preference.